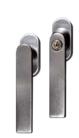

# Secustik® – for effective added security

The patented locking mechanism inside LINEA window and door handles makes it harder to push open the window from the outside, making an intruder's job difficult.

# Fits various window systems

The VarioFit® window handles from the LINEA range adjust their spindle length to the depth of the respective window profile, making them easy to change.