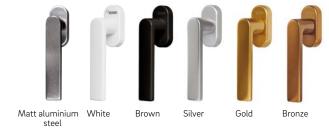

### A wide range of colours

The LINEA range is available in various anodised and RAL colours, with brushed surfaces to boot – guaranteeing a stylish stainless steel look for your windows and doors.